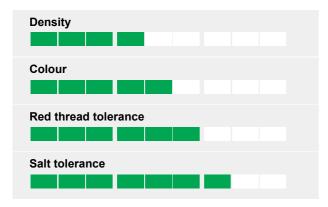

# **MAXIMA 1**

Festuca rubra rubra



# Strong creeping red fescue Maximal Benefit!

- Medium green colour
- Very good disease resistance
- Stress tolerant
- Very nice overall appearance

## **Ratings**



#### High stress tolerance

Highly stress tolerant variety with an intermediate ranking on RSM as well as on the STRI list.

The disease resistance of MAXIMA 1 is exceptionally good as the results from Bingly show. The figures from RSM underline the flexible use of MAXIMA 1.

It is as good in ornamental turf as in landscape. Thus this variety fits very well in different type of mixtures. You can rely on Maxima as the flexible variety.

### Nice Appearance throughout the Whole Year

The general aspect of MAXIMA 1 is very stable over summer as well as in winter and rated good at BSA trials.